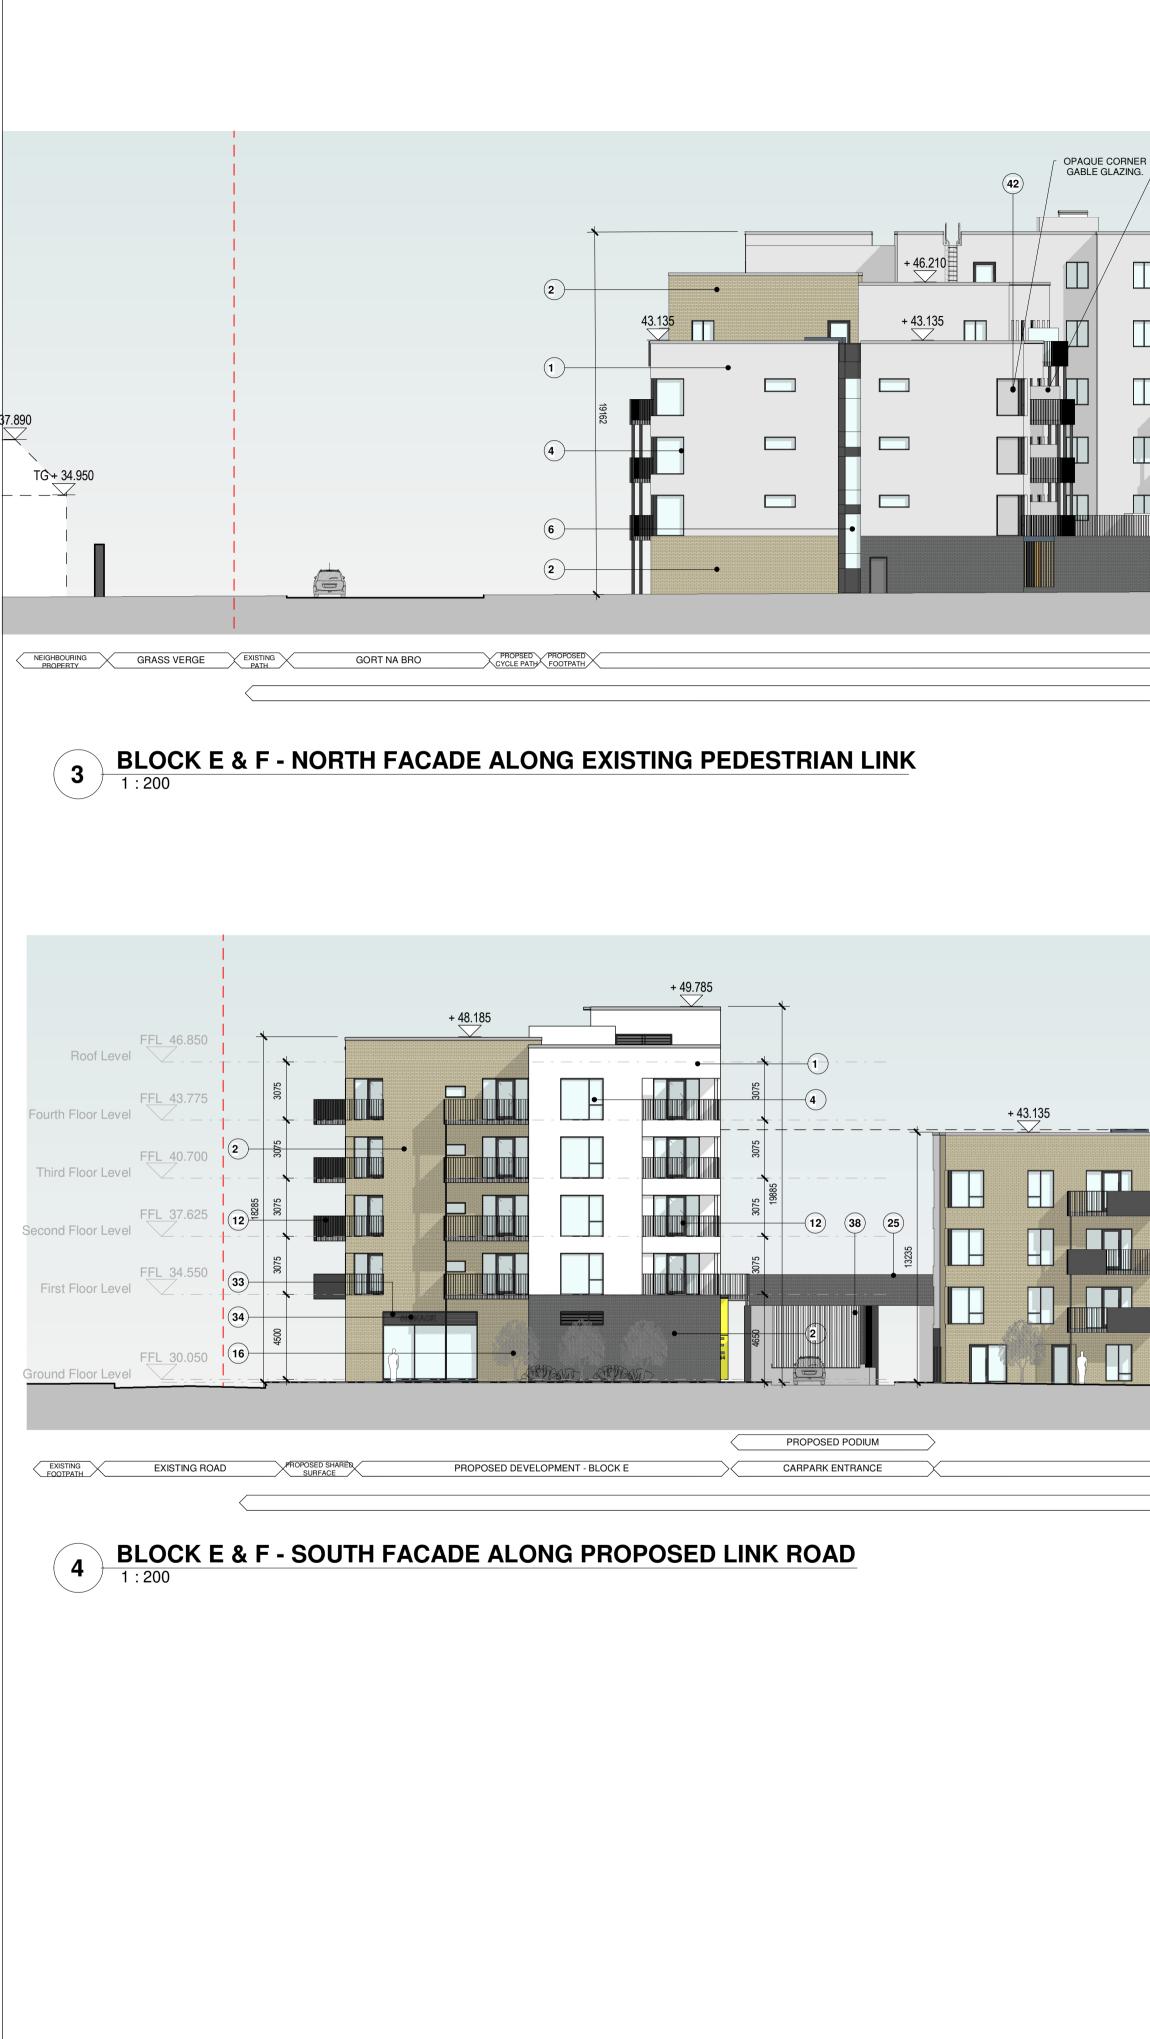

## DO NOT SCALE FROM THIS DRAWING. USE FIGURED DIMENSIONS IN ALL CASES. VERIFY DIMENSIONS ON SITE AND REPORT ANY DISCREPANCIES TO THE ARCHITECTS IMMEDIATELY. THIS DRAWING TO BE READ IN CONJUNCTION WITH THE ARCHITECTS SPECIFICATION. © THIS DRAWING IS COPYRIGHT AND MAY ONLY BE REPRODUCED WITH THE ARCHITECTS PERMISSION. Drawing Notes: Materials for Development 1 Selected Nap Render Finish. 2 Selected Brick Finish. 4 Selected Windows & Doors. 6 Selected Polyester Powder Coated High Performance Glazing System. 12 Selected Steel Railings To Balconies. 13 Selected Solid Balustrade To Balconies. 14 Access Gates. 16 Proposed Landscaping. Refer to Landscape Architects Drawings. 25 Landscaped Podium over Parking. 33 Service Ventilation Grills. 34 Retail / F+B Signage. 36 Selected Metal Fins/Brise-Soleil. 38 Selected Carpark Ventilation Grills. 39 Selected Development Signage. 41 Selected Stone Cladding 42 Opaque Glass Screen. FIE S Glenveagh Living OCT OM STAGE 3 APPLICATION 2019 Description Rev Date DRN reddy architecture +urbanism Beddy Architecture + Urbanism Dartry Road Dublin 6, D06 Y0E3. T: +353 (0)1 4987000 W: www.reddyarchitecture.com E: info@reddyarchitecture.com

RAHOON, GALWAY.

KNOCKNACARRA DISTRICT CENTRE,

Drawing Title: Block E & F Elevations 01

Client Details: GLENVEAGH LIVING

Project Details:

| P18179-RAU-ZZ-XX-DR-A-SLP-7209 |        | А           |          |
|--------------------------------|--------|-------------|----------|
| Drawing Number                 |        |             | Revision |
| Purpose                        |        | Checked By: |          |
| PLANNING PERMISSION            |        | M.FREANEY   |          |
| Status                         |        | Drawn By:   |          |
| FOR PLANNING                   |        | O.MORGAN    |          |
| Job No                         | Date   | Scale@A     |          |
| P18-179                        | OCT 19 | 1:20        |          |